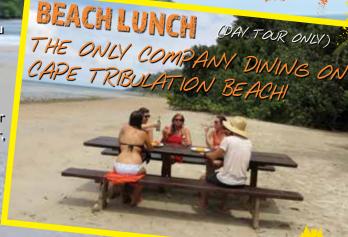

## DAY TOUR INCLUDES:

- Return transfers from Cairns and Port Douglas.
- Scenic coastal drive: stunning views of the Coral Sea and unspoilt palm
- · Mossman Gorge : Arrive at Mossman Gorge where you will be met by the traditional owners of the land you about to explore. At the base of "Munjal dinby" the crystal clear water carves its way through the rocky gorge. Here you will participate in a traditional "Welcome to Country" and Smoke . Ice-cream: Floravilla boasts over 26 flavours for you to choose Geremony with the Kuku Yalanji people.
- After a quick breakfast stop (own cost) board an eco-friendly shuttle bus taking you deep into the heart of the gorge. An opportunity for a refreshing swim in
- Wildlife River Cruise : Search for crocodiles and other wildlife whilst learning about the fragile ecosystem of the Daintree River.
- Lunch kick back in the heart of Cape Tribulation and enjoy an awesome lunch while soaking in the sun down on Cape Trib beach.