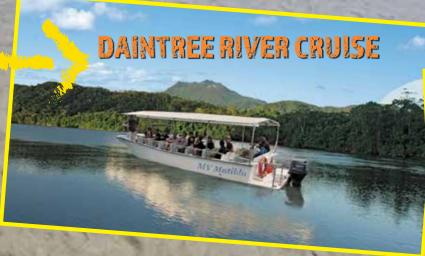

## DAY TOUR INCLUDES:

- Return transfers from Cairns and Port Douglas.
- Scenic coastal drive: stunning views of the Coral Sea and unspoilt palm
- · Mossman Gorge : Arrive at Mossman Gorge where you will be met by the traditional owners of the land you about to explore. At the base of "Munjal dinby" the crystal clear water carves its way through the rocky gorge. Here you will participate in a traditional "Welcome to Country" and Smoke . Ice-cream: Floravilla boasts over 26 flavours for you to choose Geremony with the Kuku Yalanji people.
- After a quick breakfast stop (own cost) board an eco-friendly shuttle bus taking you deep into the heart of the gorge. An opportunity for a refreshing swim in
- Wildlife River Cruise : Search for crocodiles and other wildlife whilst learning about the fragile ecosystem of the Daintree River.
- Lunch kick back in the heart of Cape Tribulation and enjoy an awesome lunch while soaking in the sun down on Cape Trib beach.