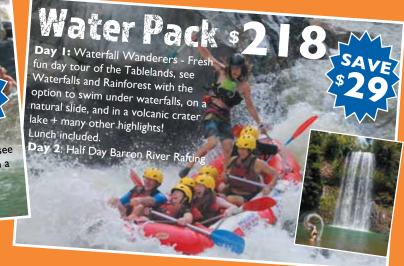

## "3 AWESOME DAYS OF ADVENTURE"

Day I: Half Day Barron River Rafting - 2 hours of rafting in 8 person raft. Up to grade 3 rapids. No Experience Necessary! Half Day Tubing Tour ~ Float through a rainforest paradise with

Day 2: Waterfall Wanderers - Fresh fun day tour of the ablelands, see Waterfalls and Rainforest with the option to swim under waterfalls, on a natural slide, and in a volcanic crater lake + many other highlights! Lunch included.