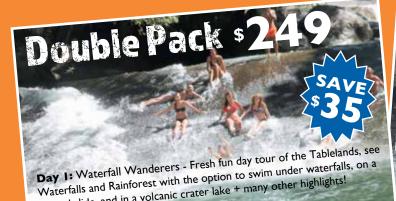

Day 2: Waterfall Wanderers - Fresh fun day tour of the ablelands, see Waterfalls and Rainforest with the option to swim under waterfalls, on a natural slide, and in a volcanic crater lake + many other highlights! Lunch included.