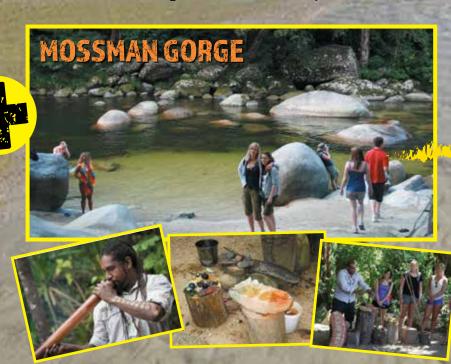

## DAY TOUR INCLUDES:

- Return transfers from Cairns and Port Douglas.
- Scenic coastal drive: stunning views of the Coral Sea and unspoilt palm
- · Mossman Gorge : Arrive at Mossman Gorge where you will be met by the traditional owners of the land you about to explore. At the base of "Munjal dinby" the crystal clear water carves its way through the rocky gorge. Here you will participate in a traditional "Welcome to Country" and Smoke . Ice-cream: Floravilla boasts over 26 flavours for you to choose Geremony with the Kuku Yalanji people.
- After a quick breakfast stop (own cost) board an eco-friendly shuttle bus taking you deep into the heart of the gorge. An opportunity for a refreshing swim in
- Wildlife River Cruise : Search for crocodiles and other wildlife whilst learning about the fragile ecosystem of the Daintree River.
- Lunch kick back in the heart of Cape Tribulation and enjoy an awesome lunch while soaking in the sun down on Cape Trib beach.

- Beach walk: before lunch see for yourself where "the rainforest meets the reef".
- Marrdja Botanical Boardwalk: "Marrdja: rainforest or jungle" OR "lindalba: foot of the mountain" - Journey into the oldest living rainforest in the world as our knowledgeable guides share with you the ecology and wonder of this World Heritage Listed Rainforest. (Weather dependant).
- from. (Own cost-optional stop).
- Alexandra Range Lookout : "Walu Wugirriga": A spectacular vantage point looking over the mouth of the mighty Daintree River, the cascading water and majestic pools that make Mossman Gorge such an icon. along the coastline and out to the vast blue of the Coral Sea.
  - · Daintree River : Cable Ferry Crossing
  - · Port Douglas: Take a scenic drive through this picturesque beachside village.
  - Returning to Cairns approximately 7.00-7.30pm