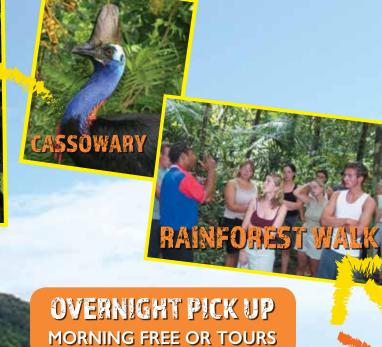

## DAY TOUR INCLUDES:

- Return transfers from Cairns and Port Douglas.
- Scenic coastal drive: stunning views of the Coral Sea and unspoilt palm
- · Mossman Gorge : Arrive at Mossman Gorge where you will be met by the traditional owners of the land you about to explore. At the base of "Munjal dinby" the crystal clear water carves its way through the rocky gorge. Here you will participate in a traditional "Welcome to Country" and Smoke . Ice-cream: Floravilla boasts over 26 flavours for you to choose Geremony with the Kuku Yalanji people.
- After a quick breakfast stop (own cost) board an eco-friendly shuttle bus taking you deep into the heart of the gorge. An opportunity for a refreshing swim in
- Wildlife River Cruise : Search for crocodiles and other wildlife whilst learning about the fragile ecosystem of the Daintree River.
- Lunch kick back in the heart of Cape Tribulation and enjoy an awesome lunch while soaking in the sun down on Cape Trib beach.