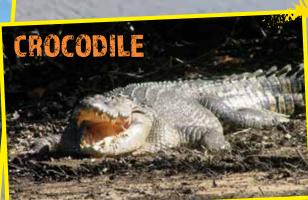

## DAY TOUR INCLUDES:

- Return transfers from Cairns and Port Douglas.
- Scenic coastal drive: stunning views of the Coral Sea and unspoilt palm
- · Mossman Gorge : Arrive at Mossman Gorge where you will be met by the traditional owners of the land you about to explore. At the base of "Munjal dinby" the crystal clear water carves its way through the rocky gorge. Here you will participate in a traditional "Welcome to Country" and Smoke . Ice-cream: Floravilla boasts over 26 flavours for you to choose Geremony with the Kuku Yalanji people.
- After a quick breakfast stop (own cost) board an eco-friendly shuttle bus taking you deep into the heart of the gorge. An opportunity for a refreshing swim in
- Wildlife River Cruise : Search for crocodiles and other wildlife whilst learning about the fragile ecosystem of the Daintree River.
- Lunch kick back in the heart of Cape Tribulation and enjoy an awesome lunch while soaking in the sun down on Cape Trib beach.