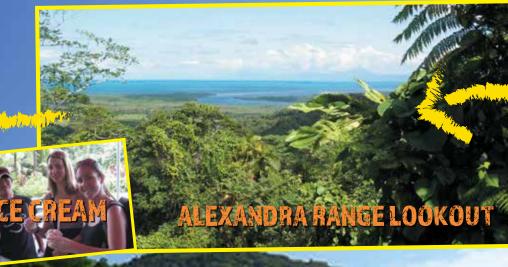

- Beach walk: before lunch see for yourself where "the rainforest meets the reef".
- Marrdja Botanical Boardwalk: "Marrdja: rainforest or jungle" OR "lindalba: foot of the mountain" - Journey into the oldest living rainforest in the world as our knowledgeable guides share with you the ecology and wonder of this World Heritage Listed Rainforest. (Weather dependant).
- from. (Own cost-optional stop).
- Alexandra Range Lookout : "Walu Wugirriga": A spectacular vantage point looking over the mouth of the mighty Daintree River, the cascading water and majestic pools that make Mossman Gorge such an icon. along the coastline and out to the vast blue of the Coral Sea.
  - · Daintree River : Cable Ferry Crossing
  - · Port Douglas: Take a scenic drive through this picturesque beachside village.
  - Returning to Cairns approximately 7.00-7.30pm