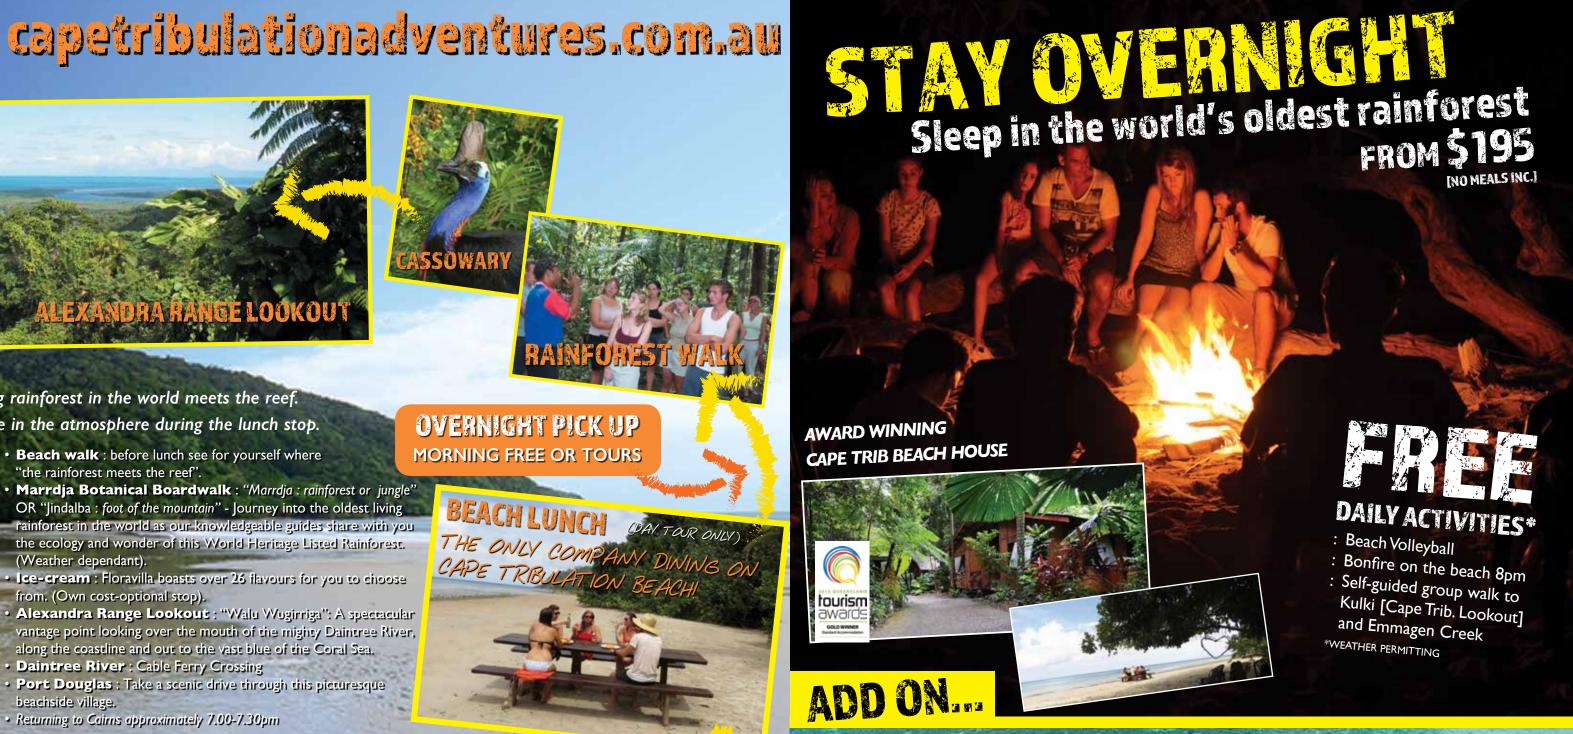

PETRIB SELF ORGANISED & GONE WAY UP & 95 ONE WAY BACK \$175 RETURN REGULAR STOPS OF THE OVER NIGHT

TOUR. NO ACCOM. & NO MEALS

PORT DOUGLAS ACCOM. NOT AVAILABLE ON DAY TOURS

World Heritage Listed Cape Tribulation, is where the oldest living rainforest in the world meets the reef. You will have ample time in the heart of Cape Tribulation to take in the atmosphere during the lunch stop.

## DAY TOUR INCLUDES:

- Return transfers from Cairns and Port Douglas.
- Scenic coastal drive: stunning views of the Coral Sea and unspoilt palm
- · Mossman Gorge : Arrive at Mossman Gorge where you will be met by the traditional owners of the land you about to explore. At the base of "Munjal dinby" the crystal clear water carves its way through the rocky gorge. Here you will participate in a traditional "Welcome to Country" and Smoke . Ice-cream: Floravilla boasts over 26 flavours for you to choose Geremony with the Kuku Yalanji people.
- After a quick breakfast stop (own cost) board an eco-friendly shuttle bus taking you deep into the heart of the gorge. An opportunity for a refreshing swim in
- Wildlife River Cruise : Search for crocodiles and other wildlife whilst learning about the fragile ecosystem of the Daintree River.
- Lunch kick back in the heart of Cape Tribulation and enjoy an awesome lunch while soaking in the sun down on Cape Trib beach.

- Beach walk: before lunch see for yourself where "the rainforest meets the reef".
- Marrdja Botanical Boardwalk: "Marrdja: rainforest or jungle" OR "lindalba: foot of the mountain" - Journey into the oldest living rainforest in the world as our knowledgeable guides share with you the ecology and wonder of this World Heritage Listed Rainforest. (Weather dependant).
- from. (Own cost-optional stop).
- Alexandra Range Lookout : "Walu Wugirriga": A spectacular vantage point looking over the mouth of the mighty Daintree River, the cascading water and majestic pools that make Mossman Gorge such an icon. along the coastline and out to the vast blue of the Coral Sea.
  - · Daintree River : Cable Ferry Crossing
  - · Port Douglas: Take a scenic drive through this picturesque beachside village.
  - Returning to Cairns approximately 7.00-7.30pm

**OVERNIGHT DROP OFF** ARVO FREE OR TOURS

HALF DAY: OCEAN SAFARI • AM ONLY

- 30 mins to the reef snorkelling only
- 2.5 hours exploring Undine & Mackay reefs
  No lunch included [Light refreshements for sale on the vessel]
  All snorkelling equipment
- Personalised snorkel instruction
- Stinger suit available \$8.00