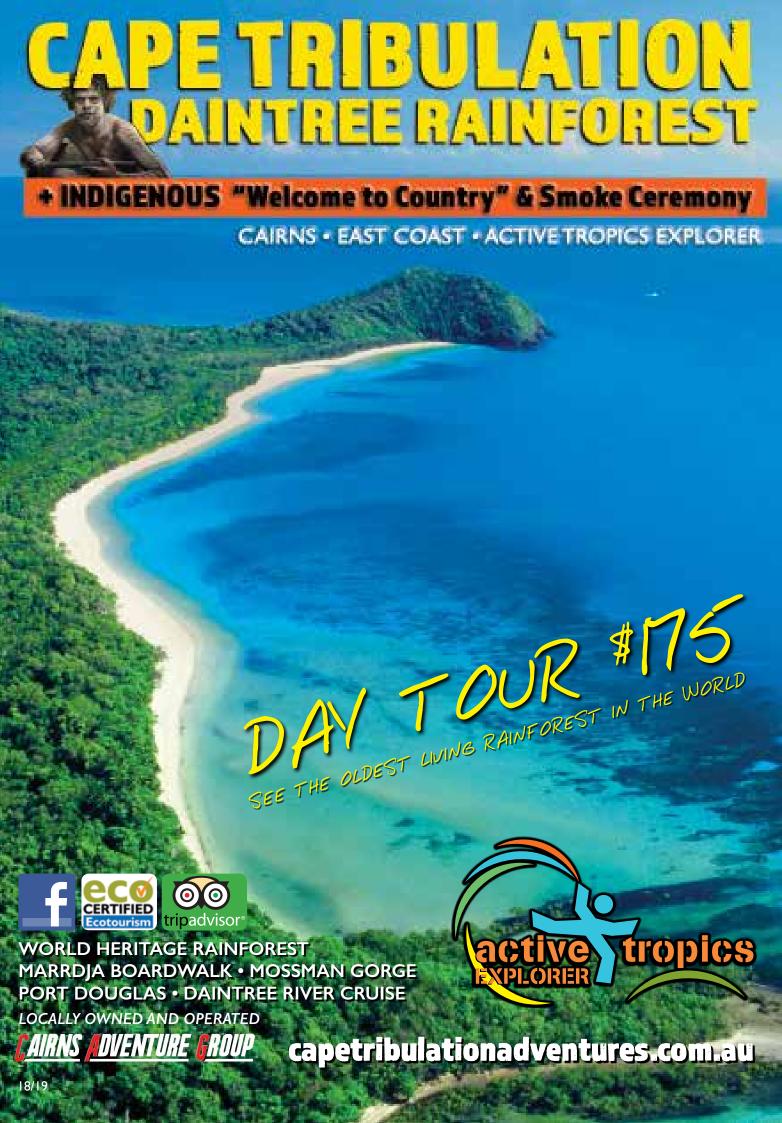

PETRIB SELF ORGANISED & GONE WAY UP & 95 ONE WAY BACK \$175 RETURN REGULAR STOPS OF THE OVER NIGHT

TOUR. NO ACCOM. & NO MEALS

PORT DOUGLAS ACCOM. NOT AVAILABLE ON DAY TOURS

World Heritage Listed Cape Tribulation, is where the oldest living rainforest in the world meets the reef. You will have ample time in the heart of Cape Tribulation to take in the atmosphere during the lunch stop.

## DAY TOUR INCLUDES:

- Return transfers from Cairns and Port Douglas.
- Scenic coastal drive: stunning views of the Coral Sea and unspoilt palm
- · Mossman Gorge : Arrive at Mossman Gorge where you will be met by the traditional owners of the land you about to explore. At the base of "Munjal dinby" the crystal clear water carves its way through the rocky gorge. Here you will participate in a traditional "Welcome to Country" and Smoke . Ice-cream: Floravilla boasts over 26 flavours for you to choose Geremony with the Kuku Yalanji people.
- After a quick breakfast stop (own cost) board an eco-friendly shuttle bus taking you deep into the heart of the gorge. An opportunity for a refreshing swim in
- Wildlife River Cruise : Search for crocodiles and other wildlife whilst learning about the fragile ecosystem of the Daintree River.
- Lunch kick back in the heart of Cape Tribulation and enjoy an awesome lunch while soaking in the sun down on Cape Trib beach.

- Beach walk: before lunch see for yourself where "the rainforest meets the reef".
- Marrdja Botanical Boardwalk: "Marrdja: rainforest or jungle" OR "lindalba: foot of the mountain" - Journey into the oldest living rainforest in the world as our knowledgeable guides share with you the ecology and wonder of this World Heritage Listed Rainforest. (Weather dependant).
- from. (Own cost-optional stop).
- Alexandra Range Lookout : "Walu Wugirriga": A spectacular vantage point looking over the mouth of the mighty Daintree River, the cascading water and majestic pools that make Mossman Gorge such an icon. along the coastline and out to the vast blue of the Coral Sea.
  - · Daintree River : Cable Ferry Crossing
  - · Port Douglas: Take a scenic drive through this picturesque beachside village.
  - Returning to Cairns approximately 7.00-7.30pm