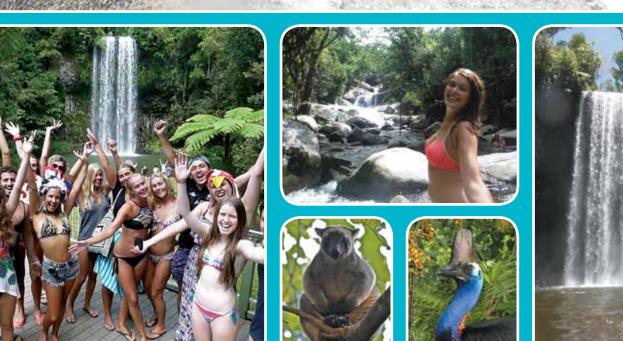

### What Will I See?

Babinda Boulders (spooky aboriginal stories), Josephine Falls (natural rock slide), Crawfords Lookout (Big high lookout), Millaa Millaa Falls (world famous hair flick waterfall) Malanda Pub (biggest timber pub in Oz) Mount Hypipamee (Dinner Falls & the Crater) Platypus viewing, Curtain Fig tree (biggest tree you'll ever see), Lake Eacham (swim in a volcanic crater lake).