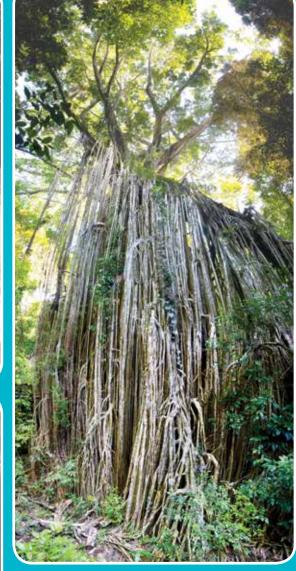

### What Will I See?

Babinda Boulders (spooky aboriginal stories), Josephine Falls (natural rock slide), Crawfords Lookout (Big high lookout), Millaa Millaa Falls (world famous hair flick waterfall) Malanda Pub (biggest timber pub in Oz) Mount Hypipamee (Dinner Falls & the Crater) Platypus viewing, Curtain Fig tree (biggest tree you'll ever see), Lake Eacham (swim in a volcanic crater lake).