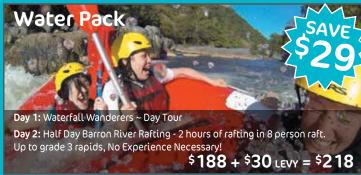

#### Triple Pack

**Day 1:** Half Day Barron River Rafting - 2 hours of rafting in 8 person raft. Up to grade 3 rapids, No Experience Necessary!

Day 2: Cape Tribulation - Visit oldest living rainforest, Wildlife Cruise, Guided rainforest walk, Lunch included, Explore Mossman Gorge, partake in a welcome to country & Smoke Ceremony. Time for a swim + more!

Day 3: Waterfall Wanderers ~ Day Tour

\$336 + \$30 LEVY = \$356