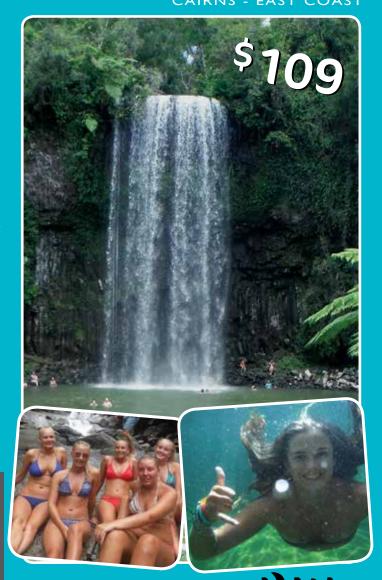

Wander through the beautiful rainforests of the Atherton Tablelands on a fun filled day exploring some of Australia's most famous waterfalls. This tour includes morning and afternoon tea and limit.

### What Will I See?

Babinda Boulders (spooky aboriginal stories), Josephine Falls (natural rock slide), Crawfords Lookout (Big high lookout), Millaa Millaa Falls (world famous hair flick waterfall) Malanda Pub (biggest timber pub in Oz) Mount Hypipamee (Dinner Falls & the Crater) Platypus viewing, Curtain Fig tree (biggest tree you'll ever see), Lake Eacham (swim in a volcanic crater lake).