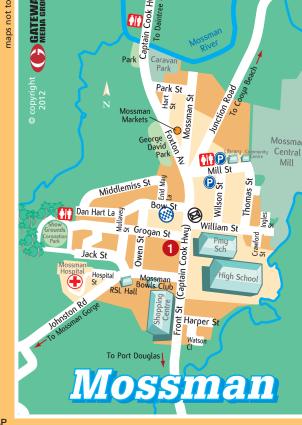

Port

Douglas Centre

Accommodation

ATM ATM Only

BANK Bank Branch

Parking

Picnic Area

Police Station