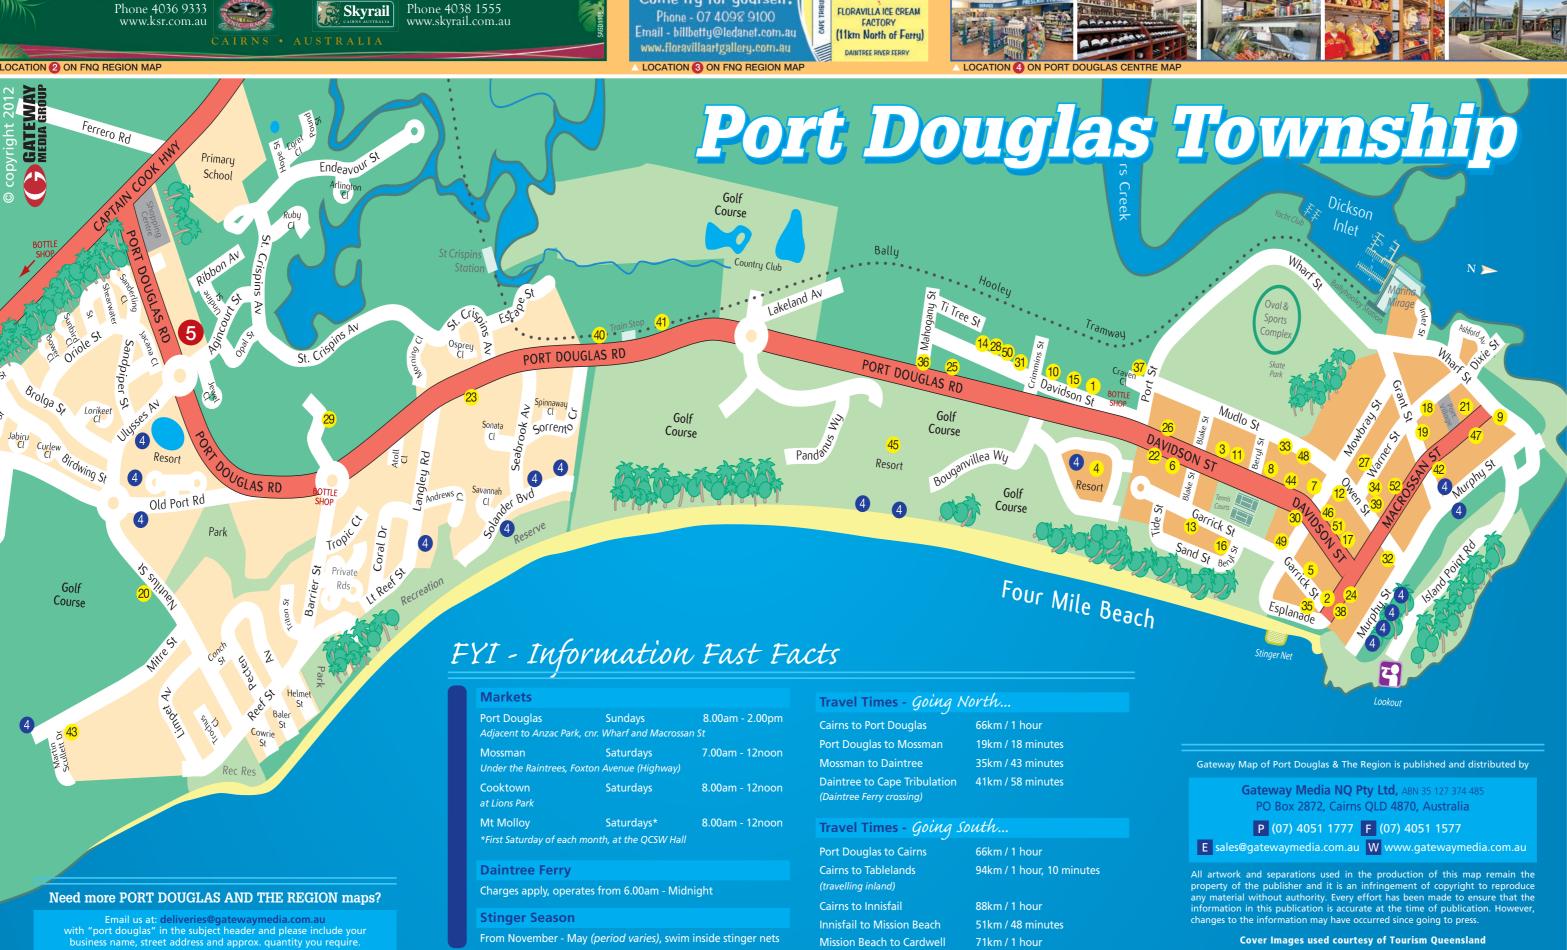

Observe up close a huge range of flora and fauna, including free roaming kangaroos, free flying birds, and crocodiles and koalas Wetlands, Rainforest, Grasslands

Open Daily from 8am - 5pm Port Douglas Road, Port Douglas

Take a guided tour through 3 unique environments:



op 17, Port Village Shopping Centre, 11 Macrossan St , Port Douglas

SURGERY HOURS: Monday to Friday 8am - 6pm

WEEK-END HOURS: Saturday and Sunday 9am - 12noor







stepping off point for diving, snorkelling and world-class fishing.

Meridien Marina Mirage Wharf Street, Port Douglas QLD 4877

**P** 07 4099 5775 **E** portdouglas@meridienmarinas.com.au

www.portdouglasmarina.com.a

LOCATION 6 ON PORT DOUGLAS CENTRE MAP

Limited berths available for lease and sale. Act now or miss the boat. Register your interest at www.meridien.com.au/invest or call +61 7 4099 5775.



Listen live at: www.radioportdouglas.com

LOCATION 7 ON PORT DOUGLAS CENTRE MAP

From November - May (period varies), swim inside stinger nets



Mission Beach to Cardwell

71km / 1 hour

20 Daintree Road, Daintree Ph: 4098 6100 www.sovereignresort.com.au info@daintree-ecolodge.com.au Cnr Charlotte & Green Streets, www.daintree-ecolodge.com.au Tropical North Qld, Cooktown 4895 LOCA