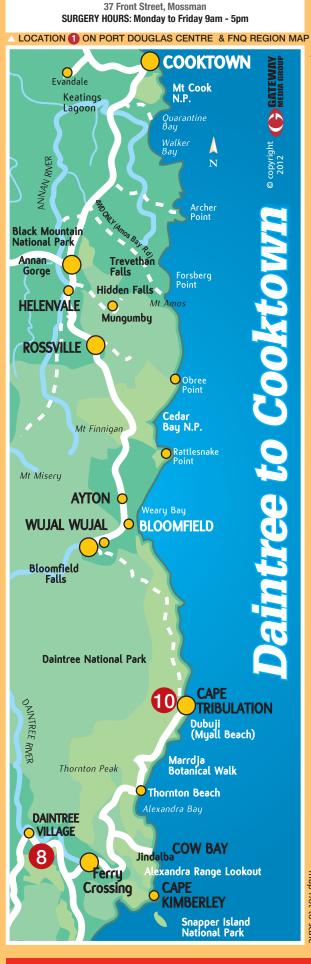

LOCATION 7 ON PORT DOUGLAS CENTRE MAP

From November - May (period varies), swim inside stinger nets

Mission Beach to Cardwell

71km / 1 hour

20 Daintree Road, Daintree Ph: 4098 6100 www.sovereignresort.com.au info@daintree-ecolodge.com.au Cnr Charlotte & Green Streets, www.daintree-ecolodge.com.au Tropical North Qld, Cooktown 4895 LOCATION 9 ON FNQ REGION MAP

Dixie St

The Sovereign Resort Hotel is a beautiful AAA 4-star ated resort situated in the heart of Cooktown, close to all historic sights, shops, wharf and museum. Resort style rooms, Deluxe rooms and 2 bedroom

• Tropical Lagoon Pool & BBQ • Free WiFi • Cooktown Airport Transfers • Car Hire • Balcony Restaurant & Cocktail Bar

P: 07 4043 0500 F: 07 4069 5582 info@sovereignresort.com.au www.sovereignresort.com.au Cnr Charlotte & Green Streets, Tropical North Qld, Cooktown 4895