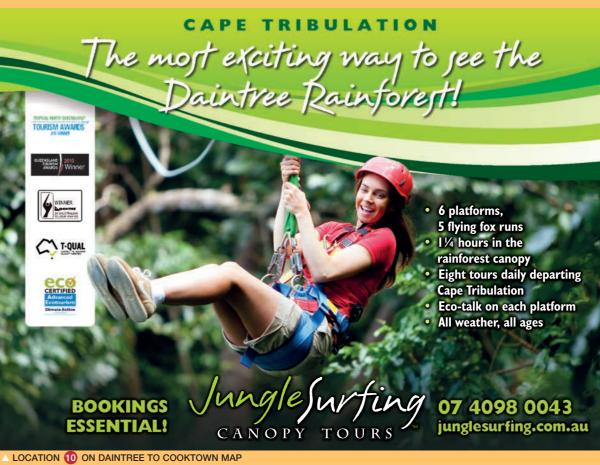

Cover Images used courtesy of Tourism Queensland

The most exciting way to see the Daintree Rainforest! rainforest canopy
Eight tours daily departing Cape Tribulation Eco-talk on each platform All weather, all ages **ESSENTIAL** 