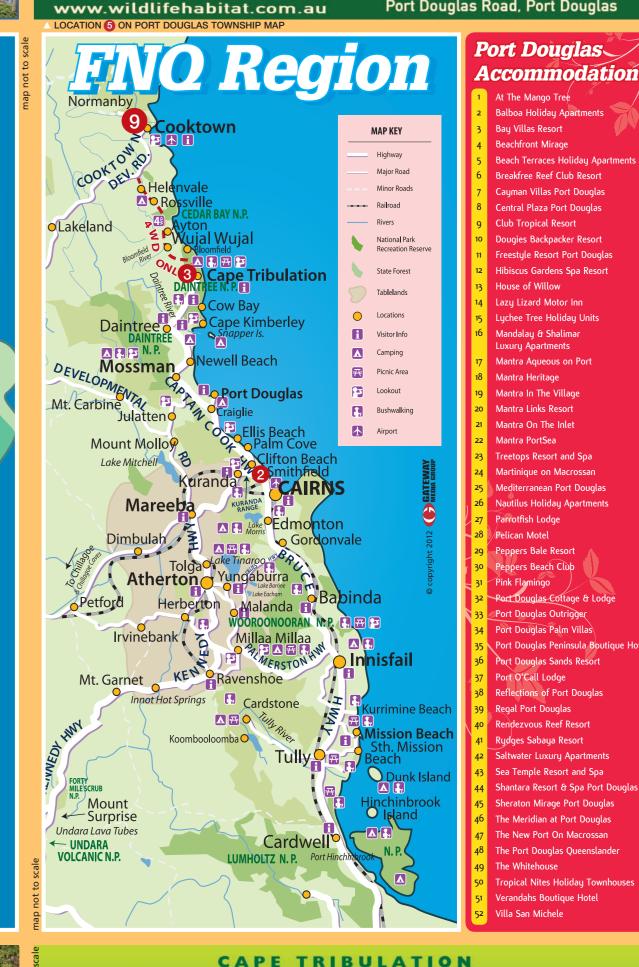

Port

Douglas Centre

Accommodation

ATM ATM Only

BANK Bank Branch

Parking

Picnic Area

Police Station