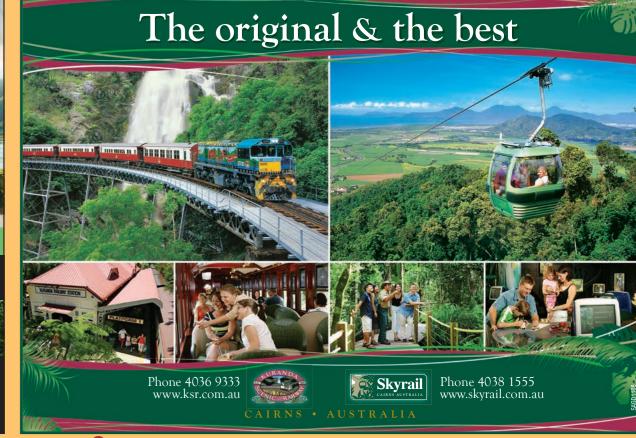

Cover Images used courtesy of Tourism Queensland

The most exciting way to see the Daintree Rainforest! rainforest canopy
Eight tours daily departing Cape Tribulation Eco-talk on each platform All weather, all ages **ESSENTIAL** 